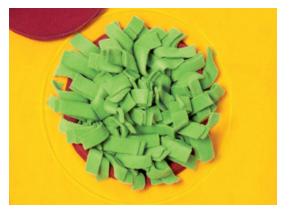

## New! The unique searching toy for large dogs and dogs with a broad muzzle.

High-quality, innovative and especially tuned to the needs of your pets – that's what characterises the original products from KNAUDER'S BEST. Even big dogs and dogs with a broad muzzle love searching for treats with you. With the new Flower Pad, there's nothing stopping you from getting busy with this communal activity any more. Crafty, lovingly incorporated hiding places with large enough openings that are also suitable for a broad muzzle, offer an opportunity for lots of wonderful moments of success and endless sniffling fun. Through the mutual activity, your relationship with your dog is encouraged in a playful manner at the same time, and you learn to understand him better, he becomes more trusting and the bond between you is strengthened. The species-appropriate occupation and the sense of release that results, make the Flower Pad a fantastic way of keeping your furry friend busy in between. You'll love it just as much as your dog does!

## UNIQUE FEATURES OF THE FLOWER PAD AT A GLANCE:

- Also suitable for big dogs and dogs with a broad muzzle
- Large openings enable endless sniffling pleasure
- Super beginners' tool for puppies
- Handmade in the EU
- Multilayer craftsmanship offers a comfy place to lie and an interesting activity in one
- Perfect accompaniment for your travels, due to very limited weight and handy size
- Strengthens the bond between dogs and their humans
- Boosts trust in anxious dogs and dogs from animal welfare
- Can be used therapeutically
- Strengthens the self-awareness through quick results
- Species-appropriate occupation via the nose
- Handicapped or injured dogs benefit from the limited radius of action
- Washable and suitable for the drier