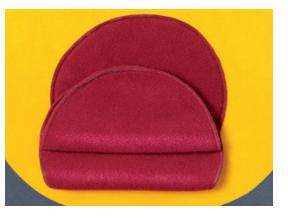

## New! The unique searching toy for large dogs and dogs with a broad muzzle.

High-quality, innovative and especially tuned to the needs of your pets – that's what characterises the original products from KNAUDER'S BEST. Even big dogs and dogs with a broad muzzle love searching for treats with you. With the new Flower Pad, there's nothing stopping you from getting busy with this communal activity any more. Crafty, lovingly incorporated hiding places with large enough openings that are also suitable for a broad muzzle, offer an opportunity for lots of wonderful moments of success and endless sniffling fun. Through the mutual activity, your relationship with your dog is encouraged in a playful manner at the same time, and you learn to understand him better, he becomes more trusting and the bond between you is strengthened. The species-appropriate occupation and the sense of release that results, make the Flower Pad a fantastic way of keeping your furry friend busy in between. You'll love it just as much as your dog does!

## UNIQUE FEATURES OF THE FLOWER PAD AT A GLANCE:

- Also suitable for big dogs and dogs with a broad muzzle
- Large openings enable endless sniffling pleasure
- Super beginners' tool for puppies
- Handmade in the EU
- Multilayer craftsmanship offers a comfy place to lie and an interesting activity in one
- Perfect accompaniment for your travels, due to very limited weight and handy size
- Strengthens the bond between dogs and their humans
- Boosts trust in anxious dogs and dogs from animal welfare
- Can be used therapeutically
- Strengthens the self-awareness through quick results
- Species-appropriate occupation via the nose
- Handicapped or injured dogs benefit from the limited radius of action
- Washable and suitable for the drier