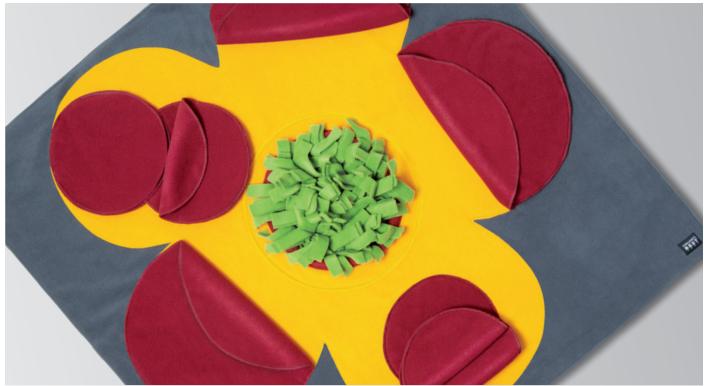

## THE FLOWER PAD FROM KNAUDER'S BEST

## New! The unique searching toy for large dogs and dogs with a broad muzzle.

High-quality, innovative and especially tuned to the needs of your pets – that's what characterises the original products from KNAUDER'S BEST. Even big dogs and dogs with a broad muzzle love searching for treats with you. With the new Flower Pad, there's nothing stopping you from getting busy with this communal activity any more. Crafty, lovingly incorporated hiding places with large enough openings that are also suitable for a broad muzzle, offer an opportunity for lots of wonderful moments of success and endless sniffling fun. Through the mutual activity, your relationship with your dog is encouraged in a playful manner at the same time, and you learn to understand him better, he becomes more trusting and the bond between you is strengthened. The species-appropriate occupation and the sense of release that results, make the Flower Pad a fantastic way of keeping your furry friend busy in between. You'll love it just as much as your dog does!

## UNIQUE FEATURES OF THE FLOWER PAD AT A GLANCE:

- Also suitable for big dogs and dogs with a broad muzzle
- Large openings enable endless sniffling pleasure
- Super beginners' tool for puppies
- Handmade in the EU
- Multilayer craftsmanship offers a comfy place to lie and an interesting activity in one
- Perfect accompaniment for your travels, due to very limited weight and handy size
- Strengthens the bond between dogs and their humans
- Boosts trust in anxious dogs and dogs from animal welfare
- Can be used therapeutically
- Strengthens the self-awareness through quick results
- Species-appropriate occupation via the nose
- Handicapped or injured dogs benefit from the limited radius of action
- Washable and suitable for the drier

Colour: yellow Article no. 31012

MATERIAL: 100% POLYESTER

Dimensions: ca. 90cm × 90cm

ANIMAL TOOLS