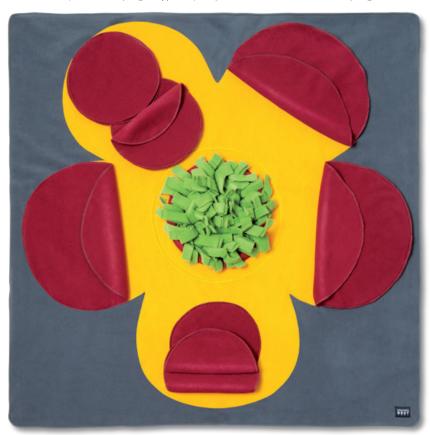

## THE FLOWER PAD FROM KNAUDER'S BEST

## New! The unique searching toy for large dogs and dogs with a broad muzzle.

High-quality, innovative and especially tuned to the needs of your pets – that's what characterises the original products from KNAUDER'S BEST. Even big dogs and dogs with a broad muzzle love searching for treats with you. With the new Flower Pad, there's nothing stopping you from getting busy with this communal activity any more. Crafty, lovingly incorporated hiding places with large enough openings that are also suitable for a broad muzzle, offer an opportunity for lots of wonderful moments of success and endless sniffling fun. Through the mutual activity, your relationship with your dog is encouraged in a playful manner at the same time, and you learn to understand him better, he becomes more trusting and the bond between you is strengthened. The species-appropriate occupation and the sense of release that results, make the Flower Pad a fantastic way of keeping your furry friend busy in between. You'll love it just as much as your dog does!

## UNIQUE FEATURES OF THE FLOWER PAD AT A GLANCE:

- Also suitable for big dogs and dogs with a broad muzzle
- Large openings enable endless sniffling pleasure
- Super beginners' tool for puppies
- Handmade in the EU
- Multilayer craftsmanship offers a comfy place to lie and an interesting activity in one
- Perfect accompaniment for your travels, due to very limited weight and handy size
- Strengthens the bond between dogs and their humans
- Boosts trust in anxious dogs and dogs from animal welfare
- Can be used therapeutically
- Strengthens the self-awareness through quick results
- Species-appropriate occupation via the nose
- Handicapped or injured dogs benefit from the limited radius of action
- Washable and suitable for the drier