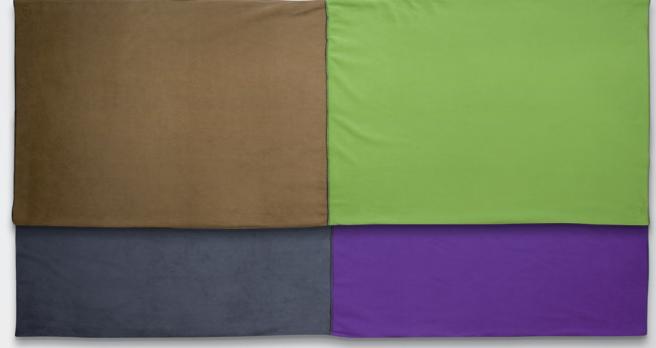

**KNAUDER**'S

A must-have for dogs – The Multi Relax Pad, with a multitude of possibilities! The Multi Relax Pad offers a comfy, cosy place for your dog to lie on. Thanks to its handy size and light weight, your four-legged friend can relax in familiar comfort, no matter where they are. The surface of the Multi Relax Pad is made up of four super-soft layers of polar fleece in various colours. Using the opening on the side, you can select any one of the four colours by simply turning the Multi Relax Pad inside out, thereby adjusting the colour whenever you like. The opening on the side also means you can put a warmed or cooled cushion into the pad and provide your dog with pleasant warmth – to relieve aches and pains, for example – or a cool mat to lie on. If you unfold the Multi Relax Pad completely, it also provides sufficient space for 2 dogs to lie on. By forming it into a cave shape, the Multi Relax Pad also provides a secluded place for small dogs where they can snuggle down and feel safe. The handmade Multi Relax Pad is lovingly manufactured in the EU from high-quality materials. Due to its water and dirt-repellent properties, the Multi Relax Pad is very easy to take care of. If it is only lightly soiled, it can simply be brushed clean; otherwise, it can easily be washed in the washing machine at 40°C. The Multi Relax Pad can also be tossed into the drier so that it is ready for use again in no time at all.

- Side openings let you insert warming or cooling cushions
- Reversible for colour-changing fun
- Surface extendible to 200cm x 70cm -

sufficient sleeping space for two dogs

- Diverse range of flexible uses
- Water and dirt repellent
- Machine washable and dryable
- 100% Hand-made
- Manufactured in the EU, designed in Germany

Surface extendible to 200cm x 70cm

| MATERIAL: 100% POLYESTER                                                        |
|---------------------------------------------------------------------------------|
| $\boxtimes \not \underline{\times} \boxdot \not \underline{\otimes} \bigotimes$ |
| Dimensions: ca. 100/200cm x 70cm                                                |