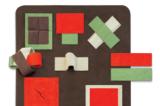

## A must-have for dogs - and rodents and other pets too!

Endless fun and learning pleasure for small dogs, birds and rodents. The sniffpad mini is a high-quality handmade developmental toy. The numerous pockets and lovingly incorporated hiding places provide endless opportunities for you to hide treats from your pet and guarantee hours of searching fun. Like all of our scenting products, the sniffpad mini is made of thick, fluffy, low-maintenance fleece material that small dogs will love – and it keeps other pets wonderfully busy and challenged, too.Just 7-10 minutes of play are enough to relax your little darling. The time and attention you shware with them will strengthen the bond of friendship between you. All of our product innovations at KNAUDER'S BEST are carefully executed high-quality toys tailored to the needs of your pet, and are explicitly recommended by experts.

## UNIQUE FEATURES OF THE SNIFFPAD MINI AT A GLANCE:

- Scenting pleasure for four-legged friends both large and small
- Strengthens the human-animal bond
- Develops trust in anxious animals
- Suitable for treatment of nervous animals
- Boosts self-confidence through quick success
- Boosts attentiveness for animal sports
- Handicapped or injured animals benefit from the limited search area
- Scenting pleasure for dogs with grass mite allergies
- A pleasant distraction for dogs who are afraid of the fireworks on New Year's Eve
- Lasting fun guaranteed due to the countless varieties of hiding place
- Can be used for all kinds of treats
- Extremely low maintenance

## THE SNIFFPAD MINI COLOUR VARIATIONS:

Colour: apple green Article no. 1440-001

Colour: stone Article no. 1440-002

Colour: cream Article no. 1440-003

Colour: cappuccino Article no. 1440-004

Colour: chocolate