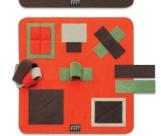

## A must-have for dogs - and rodents and other pets too!

Endless fun and learning pleasure for small dogs, birds and rodents. The sniffpad mini is a high-quality handmade developmental toy. The numerous pockets and lovingly incorporated hiding places provide endless opportunities for you to hide treats from your pet and guarantee hours of searching fun. Like all of our scenting products, the sniffpad mini is made of thick, fluffy, low-maintenance fleece material that small dogs will love – and it keeps other pets wonderfully busy and challenged, too.Just 7-10 minutes of play are enough to relax your little darling. The time and attention you shware with them will strengthen the bond of friendship between you. All of our product innovations at KNAUDER'S BEST are carefully executed high-quality toys tailored to the needs of your pet, and are explicitly recommended by experts.

## UNIQUE FEATURES OF THE SNIFFPAD MINI AT A GLANCE:

- Scenting pleasure for four-legged friends both large and small
- Strengthens the human-animal bond
- Develops trust in anxious animals
- Suitable for treatment of nervous animals
- Boosts self-confidence through quick success
- Boosts attentiveness for animal sports
- Handicapped or injured animals benefit from the limited search area
- Scenting pleasure for dogs with grass mite allergies
- A pleasant distraction for dogs who are afraid of the fireworks on New Year's Eve
- Lasting fun guaranteed due to the countless varieties of hiding place
- Can be used for all kinds of treats
- Extremely low maintenance

## THE SNIFFPAD MINI COLOUR VARIATIONS:

Colour: apple green Article no. 1440-001

Colour: stone Article no. 1440-002

Colour: cream Article no. 1440-003

Colour: cappuccino Article no. 1440-004

Colour: chocolate