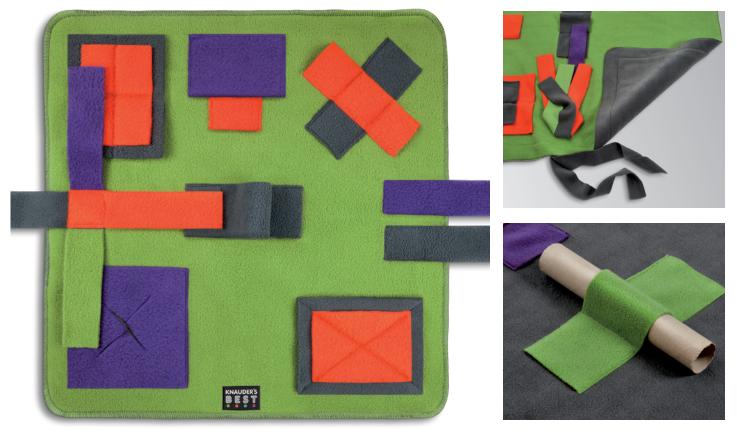

## A must-have for dogs - and rodents and other pets too!

Endless fun and learning pleasure for small dogs, birds and rodents. The sniffpad mini is a high-quality handmade developmental toy. The numerous pockets and lovingly incorporated hiding places provide endless opportunities for you to hide treats from your pet and guarantee hours of searching fun. Like all of our scenting products, the sniffpad mini is made of thick, fluffy, low-maintenance fleece material that small dogs will love – and it keeps other pets wonderfully busy and challenged, too.Just 7-10 minutes of play are enough to relax your little darling. The time and attention you shware with them will strengthen the bond of friendship between you. All of our product innovations at KNAUDER'S BEST are carefully executed high-quality toys tailored to the needs of your pet, and are explicitly recommended by experts.

## UNIQUE FEATURES OF THE SNIFFPAD MINI AT A GLANCE:

- Scenting pleasure for four-legged friends both large and small
- Strengthens the human-animal bond
- Develops trust in anxious animals
- Suitable for treatment of nervous animals
- Boosts self-confidence through quick success
- Boosts attentiveness for animal sports
- Handicapped or injured animals benefit from the limited search area
- Scenting pleasure for dogs with grass mite allergies
- A pleasant distraction for dogs who are afraid of the fireworks on New Year's Eve
- Lasting fun guaranteed due to the countless varieties of hiding place
- Can be used for all kinds of treats
- Extremely low maintenance