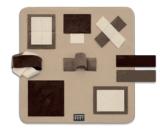

## THE SNIFFPAD MINI COLOUR VARIATIONS:

Colour: apple green Article no. 1440-001

Colour: stone Article no. 1440-002

Colour: cream Article no. 1440-003

Colour: cappuccino Article no. 1440-004

Colour: chocolate

Article no. 1440-005

Colour: autumn leaves Article no. 1440-006

601 5

0

Έ INNOVAT L S T L 

MATERIAL: 100% POLYESTER  $\bowtie \times \odot \nearrow \otimes$ 

Dimensions: ca. 35cm x 35cm