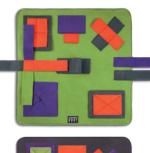

## THE SNIFFPAD MINI COLOUR VARIATIONS:

Colour: apple green Article no. 1440-001

Colour: stone Article no. 1440-002

Colour: cream Article no. 1440-003

Colour: cappuccino Article no. 1440-004

Colour: chocolate