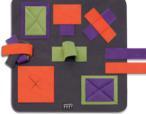

## THE SNIFFPAD MINI COLOUR VARIATIONS:

Colour: apple green Article no. 1440-001

Colour: stone Article no. 1440-002

Colour: cream Article no. 1440-003

Colour: cappuccino Article no. 1440-004

Colour: chocolate