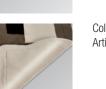

## THE SNIFFPAD MINI COLOUR VARIATIONS:

Colour: apple green Article no. 1440-001

Colour: stone Article no. 1440-002

Colour: cream Article no. 1440-003

Colour: cappuccino Article no. 1440-004

Colour: chocolate

Article no. 1440-005

Colour: autumn leaves Article no. 1440-006

601 5

0

Έ INNOVAT L S T L 

MATERIAL: 100% POLYESTER  $\bowtie \times \odot \nearrow \otimes$ 

Dimensions: ca. 35cm x 35cm