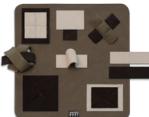

## THE SNIFFPAD MINI COLOUR VARIATIONS:

Colour: apple green Article no. 1440-001

Colour: stone Article no. 1440-002

Colour: cream Article no. 1440-003

Colour: cappuccino Article no. 1440-004

Colour: chocolate

Article no. 1440-005

Colour: autumn leaves Article no. 1440-006

601 5

0

Έ INNOVAT L S T L 

MATERIAL: 100% POLYESTER  $\bowtie \times \odot \nearrow \otimes$ 

Dimensions: ca. 35cm x 35cm