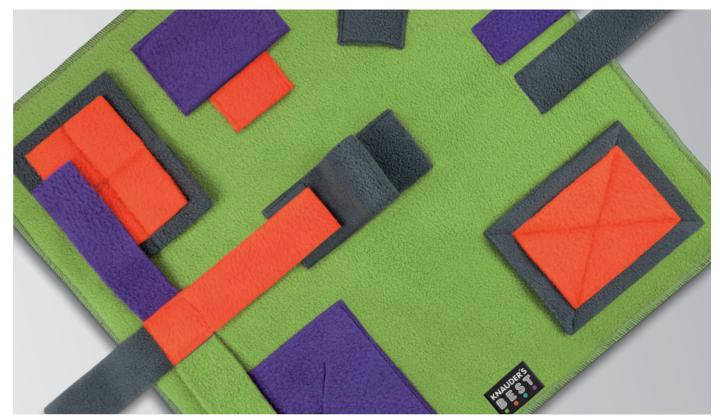

## A must-have for dogs - and rodents and other pets too!

Endless fun and learning pleasure for small dogs, birds and rodents. The sniffpad mini is a high-quality handmade developmental toy. The numerous pockets and lovingly incorporated hiding places provide endless opportunities for you to hide treats from your pet and guarantee hours of searching fun. Like all of our scenting products, the sniffpad mini is made of thick, fluffy, low-maintenance fleece material that small dogs will love – and it keeps other pets wonderfully busy and challenged, too.Just 7-10 minutes of play are enough to relax your little darling. The time and attention you shware with them will strengthen the bond of friendship between you. All of our product innovations at KNAUDER'S BEST are carefully executed high-quality toys tailored to the needs of your pet, and are explicitly recommended by experts.

## UNIQUE FEATURES OF THE SNIFFPAD MINI AT A GLANCE:

- Scenting pleasure for four-legged friends both large and small
- Strengthens the human-animal bond
- Develops trust in anxious animals
- Suitable for treatment of nervous animals
- Boosts self-confidence through quick success
- Boosts attentiveness for animal sports
- Handicapped or injured animals benefit from the limited search area
- Scenting pleasure for dogs with grass mite allergies
- A pleasant distraction for dogs who are afraid of the fireworks on New Year's Eve
- Lasting fun guaranteed due to the countless varieties of hiding place
- Can be used for all kinds of treats
- Extremely low maintenance