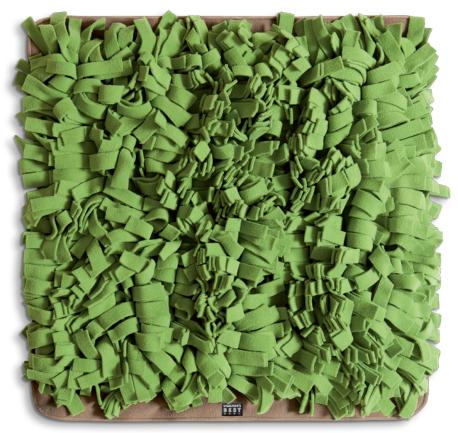

## THE SNIFFLAWN FROM KNAUDER'S BEST

## A must-have for dogs - An incredible sniffing experience in limited spaces!

The snifflawn in his kind and workmanship is unique on the world market. KNAUDER'S BEST is the original! With our innovative snifflawn, you've opted for a high-quality handmade product which impressed by his optics, his volume and his fantastic faithful sniffling experience. The dense pile of the snifflawn provides the perfect hiding place for treats according to your dog's scenting ability. Just 7-10 minutes of searching fun are enough to develop your dog's cognitive skills, challenge him and strengthen your companionship through play. Thanks to the snifflawn's handy size, it can be used anywhere and it is perfect as a play activity for your dog between times, regardless of age or constitution. Dogs who are allergic to grass mites can enjoy sniffing experiences, and even in winter your dog will still get the chance to sniff. All of our product innovations at KNAUDER'S BEST are carefully executed high-quality toys tailored to the needs of your pet, and are explicitly recommended by dog trainers.

MATERIAL: 100% POLYESTER

Dimensions: ca. 60cm x 60cm